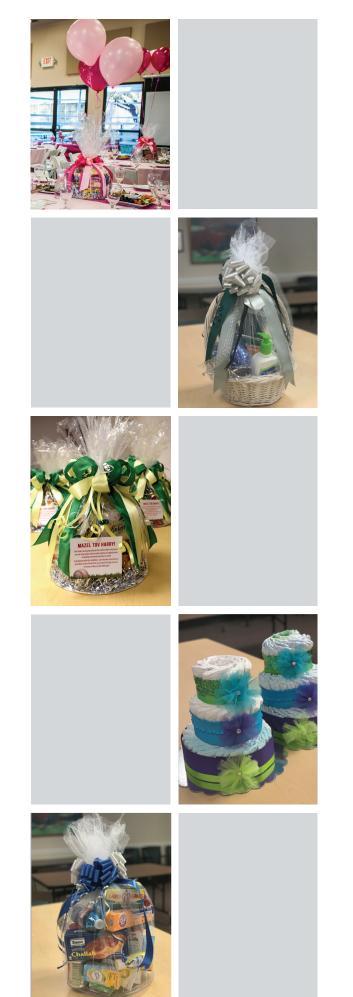

## Centerpieces for **TZEDAKAH**

Share your celebration with those less fortunate by purchasing decorative Centerpieces for Tzedakah (charity).

Jewish Family Service's Food Pantry serves anyone in need from a 23 zip code area in North Dallas and Southern Collin counties to alleviate hunger and provide a bridge to self-sufficiency.

Centerpieces are filled with (empty) kosher food containers to represent your contribution to the JFS Food Pantry. Each gift is used to purchase basic needs items, providing help and hope to those in our community in need of emergency assistance.

Whether you have a large social event or a simple dinner party, these customized centerpieces are designed to match your event's theme, style and colors scheme.

Make the perfect addition to your table while directly supporting Jewish Family Service's Food Pantry!

Small Package: \$18 (Chai) Medium Package, Baskets, Diaper Cakes: \$23 Large Package : \$36