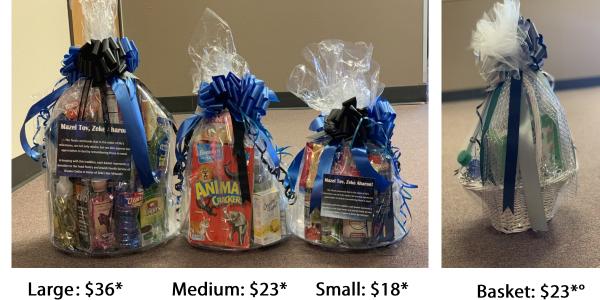

Jewish Family Service Centerpiece for Tzedakah Order Form

: \$36\*Medium: \$23\*Small: \$18\*Basket: \$23\*°\* Suggested donation ° Limited quantities(Size is similar to medium)

| Full Name:                                |                    |
|-------------------------------------------|--------------------|
| Primary Phone:                            | Email Address:     |
| Please enter quantities:                  |                    |
| Large Me                                  | dium Small Baskets |
| Color Scheme:                             |                    |
| Event type:                               |                    |
| Name of Person Being Honored (if applicat | ole):              |
| Date of Order:                            | Date of Event:     |
| Pick-Up Date:                             | Drop-Off Date:     |
| Special Requests:                         |                    |
| Payment Information to be Paid at Pick-Up | credit Carc        |
| Signature of Purchaser:                   |                    |